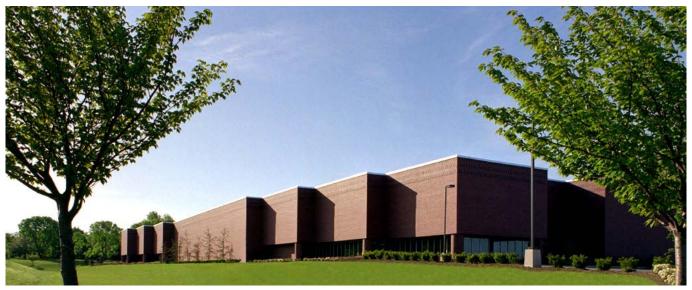

Another roughly \$80 million was placed on five warehouse properties located throughout New Jersey. The properties were a 417,000 square foot property owned by Whitesell in Florence; three buildings totaling approximately 400,000 square feet owned by Adler Development; a 340,900 square foot building located in South Brunswick owned by Forsgate Industrial Parks; a 61,000 square foot warehouse owned by Hartz Mountain Industries; and a 128,000 square foot flex property located in Wall Township.

G.S. Wilcox & Co. Team

The Winston, Lyndurst, NJ

Vermella West, Kearny, NJ

Forsgate Warehouse, South Brunswick, NJ

Whitesell Warehouse, Florence, NJ